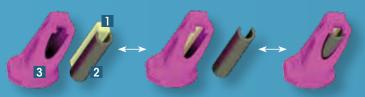

#### EASYSQUEEZE® CAN BE FULLY DISASSEMBLED

Its optimized design and patented system allow complete disassembly and recycling of 100% of its components. The unglued assembly enables any element of the syringe protector to be changed in situ in a matter of seconds (1 high density bevelled glass, 2 tungsten protection or 3 resin sheath).