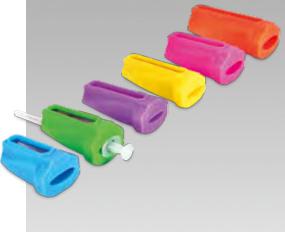

#### WHAT MAKES THE DIFFERENCE

- Color and material reduce patient anxiety
- 100% recyclable

LEMER PAX

- Fully removable parts

Realising of different volumes using the same colour coding so as st to create a visual per working group or per examination type.

\* Standard reference base: www.lemerpax.com