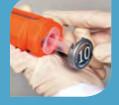

#### EASYSQUEEZE® CAN BE FULLY DISASSEMBLED

Its optimized design and patented system allow complete disassembly and recycling of 100% of its components. The unglued assembly enables any element of the syringe protector to be changed in situ in a matter of seconds (1 high density bevelled glass, 2 tungsten protection or 3 resin sheath).