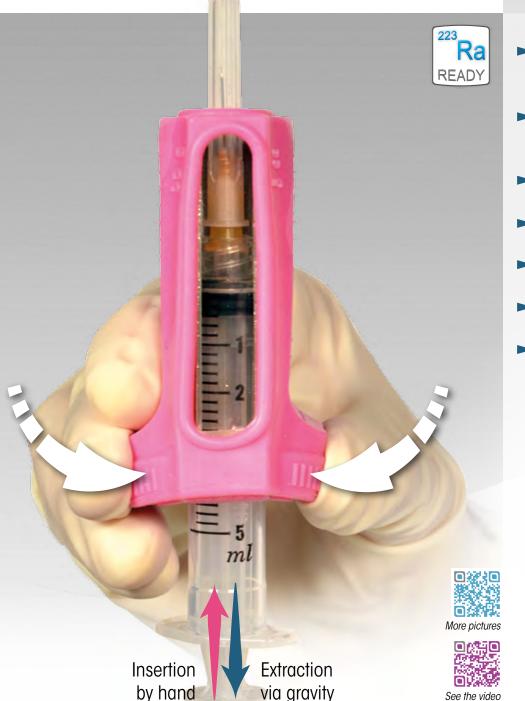

## **easy**SQUEEZE® SYRINGE SHIELD: THE LATEST STANDARD IN MANUAL INJECTION

- Color coding according to the capacity or type of examination
- Fully protected lead glass by silicone coating
- Reinvented ergonomics
- Gripping comfort
- Easy decontamination
- Maximum visibility
- Dose reduction > 99%
  <sup>99m</sup>Tc (141keV)

#### **ERGONOMICS AT THE SERVICE OF THE USER**

Cast from one piece, the flexible resin barrel enables excellent grip of the **easySQUEEZE**<sup>®</sup>, making the product virtually unbreakable. Furthermore, the innovative locking system enables quick and flexible insertion of the syringe, whilst keeping it firmly in position, whatever the desired insertion depth.

*easySQUEEZE*<sup>®</sup> comprises a tungsten structure to provide the operator with optimum protection, together with a dose reduction > 99% for <sup>99m</sup>Tc (141 KeV)\*.

Its unique colour coding concept combined with an ease of use, appreciably improves the comfort and safety of the injection compared with conventional syringe protectors.