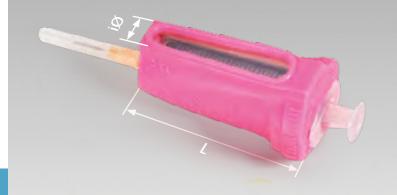

## **easy**SQUEEZE® SYRINGE SHIELD: THE LATEST STANDARD IN MANUAL INJECTION

- Color coding according to the capacity or type of examination
- Fully protected lead glass by silicone coating
- Reinvented ergonomics
- Gripping comfort
- Easy decontamination
- Maximum visibility
- Dose reduction > 99%
  <sup>99m</sup>Tc (141keV)

# easySQUEEZE®

SYRINGE SHIELD: THE LATEST STANDARD IN MANUAL INJECTION

#### **ERGONOMICS AT THE SERVICE OF THE USER**

Cast from one piece, the flexible resin barrel enables excellent grip of the **easySQUEEZE**<sup>®</sup>, making the product virtually unbreakable. Furthermore, the innovative locking system enables quick and flexible insertion of the syringe, whilst keeping it firmly in position, whatever the desired insertion depth.

*easySQUEEZE*<sup>®</sup> comprises a tungsten structure to provide the operator with optimum protection, together with a dose reduction > 99% for <sup>99m</sup>Tc (141 KeV)\*.

Its unique colour coding concept combined with an ease of use, appreciably improves the comfort and safety of the injection compared with conventional syringe protectors.

| Ref.     | Colours | Volume  | Length | iØ<br>inside<br>diameter |
|----------|---------|---------|--------|--------------------------|
| 00008664 |         | 1.0 cc  | 71 mm  | 9 mm                     |
| 00008668 |         | 2.0 cc  | 54 mm  | 11.5 mm                  |
| 00007305 | R       | 2.5 cc  | 64 mm  | 11.5 mm                  |
| 00008672 |         | 3.0 cc  | 73 mm  | 11.5 mm                  |
| 00008676 |         | 5.0 cc  | 71 mm  | 15 mm                    |
| 00008680 |         | 10.0 cc | 89 mm  | 18 mm                    |
|          | 60      |         |        |                          |