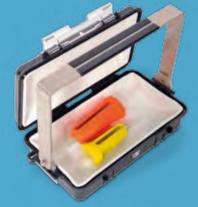

#### Note:

The easySQUEEZE® range also includes high energy version.

ADDITIONAL PRODUCTS

• easyBOX<sup>®</sup> is a shielded carrier which allowing transport of easySQUEEZE<sup>®</sup>.

• The shielded plunger button allows complete protection of the operator during the injection.